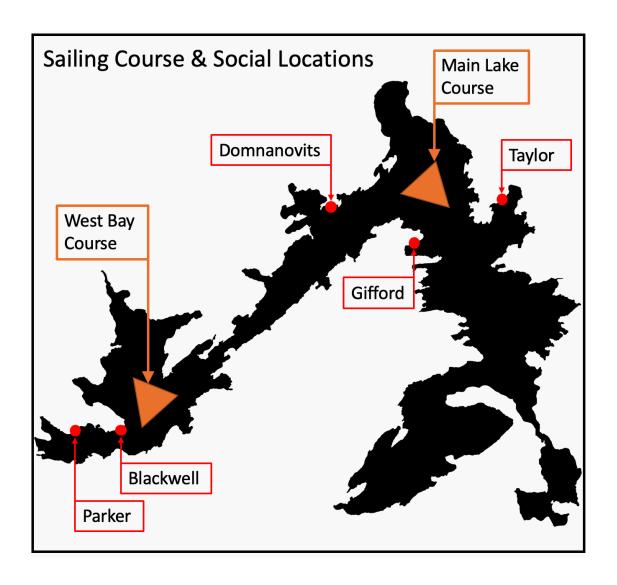

## 2019 Season Schedule

| RAC<br>E | EVENT              | DATE      | TIME    | COURSE    | SOCIAL                      |
|----------|--------------------|-----------|---------|-----------|-----------------------------|
| 1        | Canada Day Race    | Sunday    | 1:30 pm | Main Lake | Taylor Cottage              |
|          |                    | June 30   |         |           | 420 Fitch Lane Rd, Lot 597  |
| 2        |                    | Saturday  | 1:30 pm | West Bay  | Blackwell Cottage           |
|          |                    | July 13   |         |           | 640 Paw Road, Lot 27        |
| 3        |                    | Saturday  | 1:30 pm | Main Lake | Domnanovits Cottage         |
|          |                    | July 27   |         |           | 149 Fire Route 200, Lot 427 |
| 4        |                    | Saturday  | 1:30 pm | West Bay  | Parker Cottage              |
|          |                    | August 10 |         |           | 37 Pipit Lane, Lot 20       |
| 5        | President's Trophy | Saturday  | 1:30 pm | Main Lake | Gifford Cottage             |
|          | Awards Barbeque    | August 24 |         |           | 373 Maple Lane, Lot CLE72   |